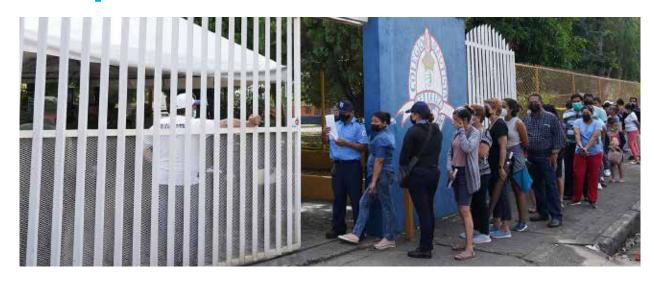

# Nicaraguans exercised their Right to Vote in an agile, safe and peaceful manner

The Supreme Electoral Council (SEC) of Nicaragua, successfully held, on November 6, the 2022 Municipal Elections, where Nicaraguan citizens exercised their right to vote to elect their Mayors, Vice Mayors and members of the Municipal Councils of the 153 Municipalities of the country.

All this, in compliance with activity number 30 of the Electoral Calendar, and attached to the Political Constitution of the Republic of Nicaragua and Law No. 331, Electoral Law.

It should be noted that these 2022 Municipal Elections had extensive Citizen Participation, where more than 2 million 18 thousand Nicaraguans attended to Exercise their Right to Vote, thus registering a 57.09% participation.