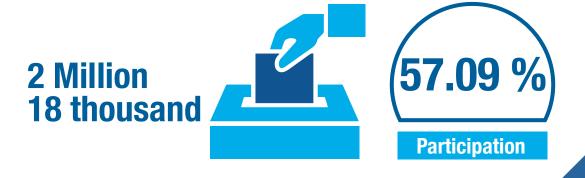

All this, in full compliance with activity number 31 of the Electoral Calendar and attached to Law No. 331, Electoral Law.

The electoral contest where 4 Political Parties and 2 Alliances of Political Parties participated, had a broad citizen participation of more than 2 million 18 thousand voters. The Electoral Power guaranteed that this Process would take place in an environment of peace, security, tranquility and peaceful coexistence.

All this, in compliance with activity number 30 of the Electoral Calendar, and attached to the Political Constitution of the Republic of Nicaragua and Law No. 331, Electoral Law.

It should be noted that these 2022 Municipal Elections had extensive Citizen Participation, where more than 2 million 18 thousand Nicaraguans attended to Exercise their Right to Vote, thus registering a 57.09% participation.