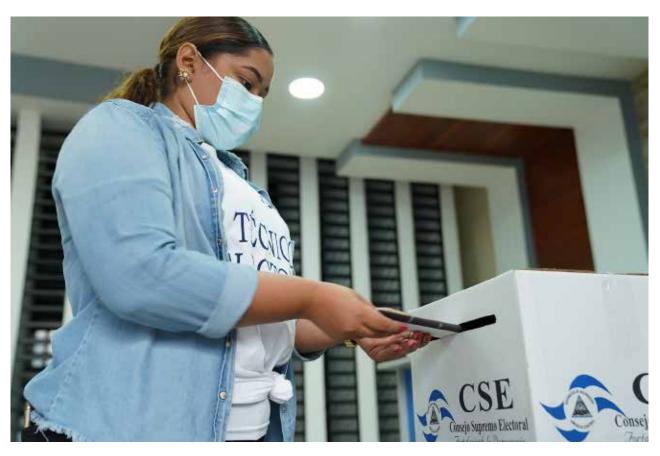

In addition to the above, the SEC took an important step with digitalization, which makes the voting process more efficient for citizens through New Information and Communication Technologies (ICT). With the aim of optimizing the Electoral Process, Electoral Information Kiosks located in each Voting Center (CV) in the country were guaranteed to be available to Nicaraguan voters.

In these Kiosks, the citizens presented their Identity Card to the Electoral Technicians who delivered a notice, indicating the location of the Vote Receiving Board (VRB) and the page and position in the Electoral Register of the data of each one of the Nicaraguans who exercised their right to vote, which greatly streamlined this process.