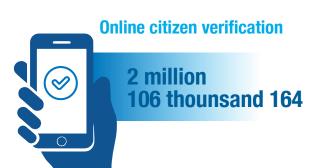

# **Extensive promotion of Citizen Participation**

The Supreme Electoral Council of Nicaragua, favored all the conditions for Citizen Participation in the recent Municipal Elections. In this context, the Online Citizen Verification was carried out massively on 2 million, 106 thousand, 164 Nicaraguans throughout the country; likewise, 87,191 Online Address Changes were made.