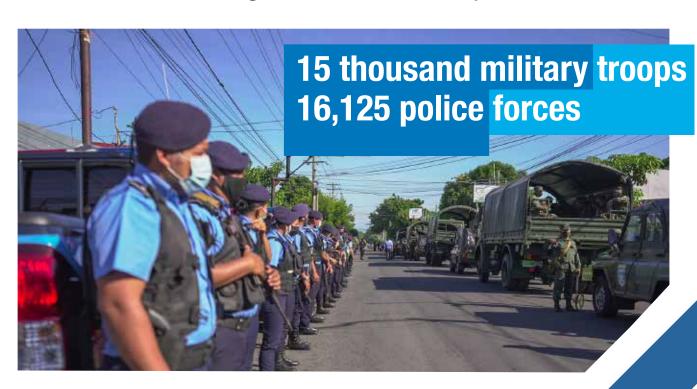

## **Security in the Electoral Process**

The 2022 Municipal Elections had the participation of more than 18,000 citizens as Electoral Police, who guaranteed an orderly process, in peace, tranquility and peaceful coexistence, in each of the Voting Centers and Vote Receiving Boards, where the and the Nicaraguans, exercised their Right to Vote, last November 06.

Likewise, it is important to mention that more than 30,000 members of the Army and the National Police guaranteed the security of the transfer of Electoral Material throughout the national territory: