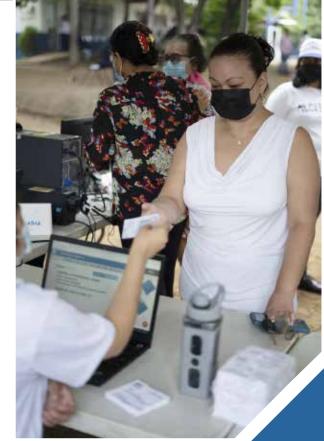

# Nicaraguans exercised their Right to Vote in an agile, safe and peaceful manner

The Supreme Electoral Council (SEC) of Nicaragua, successfully held, on November 6, the 2022 Municipal Elections, where Nicaraguan citizens exercised their right to vote to elect their Mayors, Vice Mayors and members of the Municipal Councils of the 153 Municipalities of the country.

All this, in compliance with activity number 30 of the Electoral Calendar, and attached to the Political Constitution of the Republic of Nicaragua and Law No. 331, Electoral Law.

It should be noted that these 2022 Municipal Elections had extensive Citizen Participation, where more than 2 million 18 thousand Nicaraguans attended to Exercise their Right to Vote, thus registering a 57.09% participation.